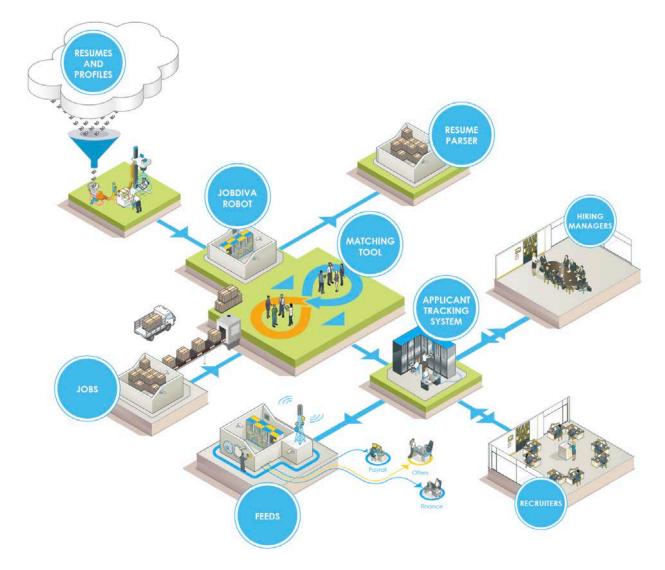

### The Larger Ecosystem

Integrations

Modes of communication, spidering vs APIs

### JobDiva Integrations, VMS

# JobDiva Integrations