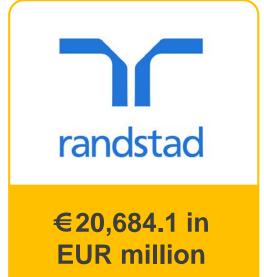

### Global Distribution of Staffing Labor

Dougonia

#### **Development in the main geographic markets**

in millions of €, unless otherwise indicated

|                          | Revenue  |          | Organic | Average candidates |         | Average corporate staff |        |
|--------------------------|----------|----------|---------|--------------------|---------|-------------------------|--------|
|                          | 2016     | 2015     | growth  | 2016               | 2015    | 2016                    | 2015   |
|                          |          |          |         |                    |         |                         |        |
| North America            | 4,719.9  | 4,653.4  | 1%      | 109,200            | 108,800 | 6,530                   | 6,430  |
| Netherlands              | 3,185.6  | 3,076.9  | 3%      | 82,500             | 76,600  | 4,320                   | 4,150  |
| France                   | 3,045.1  | 2,845.1  | 7%      | 78,200             | 74,600  | 3,570                   | 3,460  |
| Germany                  | 2,087.6  | 1,969.6  | 6%      | 47,000             | 45,800  | 2,660                   | 2,570  |
| Belgium & Luxembourg     | 1,372.5  | 1,350.3  | 2%      | 41,900             | 41,400  | 1,940                   | 1,890  |
| Iberia                   | 1,275.1  | 1,193.5  | 7%      | 63,200             | 61,000  | 1,870                   | 1,750  |
| United Kingdom           | 817.2    | 909.5    | 1%      | 14,700             | 16,000  | 1,530                   | 1,560  |
| Other European countries | 2,338.5  | 1,576.6  | 13%     | 79,600             | 60,100  | 4,150                   | 2,820  |
| Rest of the world        | 1,842.6  | 1,644.3  | 7%      | 110,000            | 113,100 | 5,510                   | 4,930  |
| Corporate                | n.a.     | n.a.     | n.a.    | n.a.               | n.a.    | 200                     | 190    |
|                          | 20,684.1 | 19,219.2 | 5%      | 626,300            | 597,400 | 32,280                  | 29,750 |

Source: Randstad 2016 Annual Report