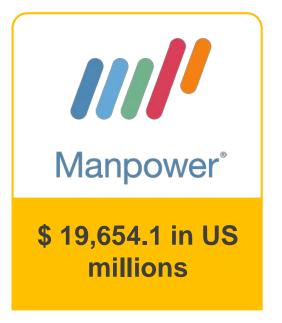

### Global Distribution of Staffing Labor

| Amounts represent 2016 Percentages represent 2016 compared to 2015 | Reported<br>Amount<br>(in millions) | Reported<br>Variance | Impact of<br>Currency | Variance in<br>Constant<br>Currency | Impact of<br>Acquisitions<br>(in Constant<br>Currency) | Organic<br>Constant<br>Currency<br>Variance |
|--------------------------------------------------------------------|-------------------------------------|----------------------|-----------------------|-------------------------------------|--------------------------------------------------------|---------------------------------------------|
| Revenues from Services                                             |                                     |                      |                       |                                     |                                                        |                                             |
| Americas:                                                          |                                     |                      |                       |                                     |                                                        |                                             |
| United States                                                      | \$ 2,836.8                          | (5.6)%               | -%                    | (5.6)%                              | 0.7%                                                   | (6.3)%                                      |
| Other Americas                                                     | 1,460.4                             | (1.7)                | (15.8)                | 14.1                                | 4.5                                                    | 9.6                                         |
|                                                                    | 4,297.2                             | (4.3)                | (5.2)                 | 0.9                                 | 2.0                                                    | (1.1)                                       |
| Southern Europe:                                                   |                                     |                      |                       |                                     |                                                        |                                             |
| France                                                             | 4,837.4                             | 3.8                  | (0.2)                 | 4.0                                 | _                                                      | 4.0                                         |
| Italy                                                              | 1,167.7                             | (4.8)                | (0.3)                 | (4.5)                               | _                                                      | (4.5)                                       |
| Other Southern Europe                                              | 1,492.5                             | 6.3                  | (0.2)                 | 6.5                                 | _                                                      | 6.5                                         |
|                                                                    | 7,497.6                             | 2.8                  | (0.2)                 | 3.0                                 | _                                                      | 3.0                                         |
| Northern Europe                                                    | 5,129.1                             | 1.9                  | (5.4)                 | 7.3                                 | 6.1                                                    | 1.2                                         |
| APME                                                               | 2,471.3                             | 10.4                 | 2.3                   | 8.1                                 | 2.3                                                    | 5.8                                         |
| Right Management                                                   | 258.9                               | (5.4)                | (2.0)                 | (3.4)                               | _                                                      | (3.4)                                       |
| ManpowerGroup                                                      | \$19,654.1                          | 1.7%                 | (2.4)%                | 4.1%                                | 2.3%                                                   | 1.8%                                        |

Source: Manpower 2016 Annual Report