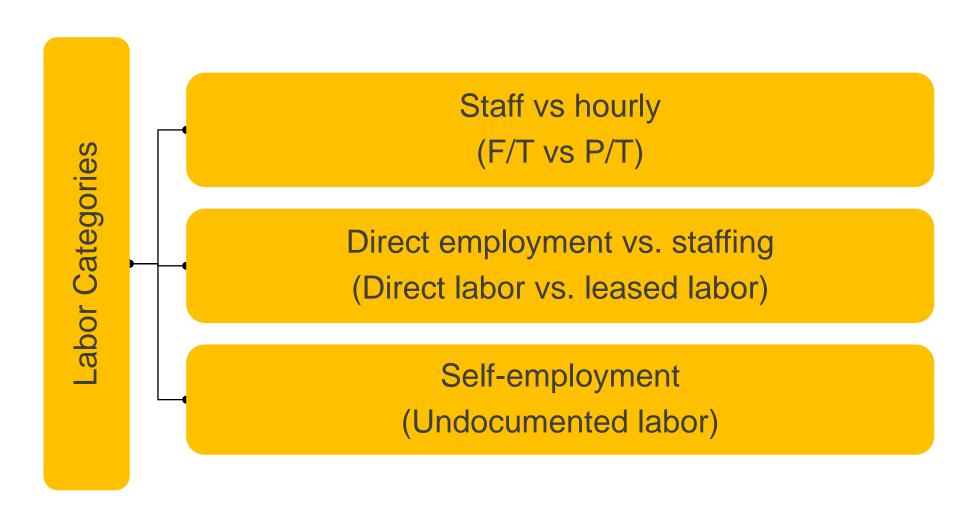

### The Larger Ecosystem

Integrations

Modes of communication, spidering vs APIs



### JobDiva Integrations, VMS





























































































































#### JobDiva Coddler





### JOB BOARDS and AGGREGATORS INTEGRATIONS with JobDiva













































































































# JobDiva Integrations

### SOCIAL MEDIA STATUS UPDATES

























#### TEXT MESSAGE









SAVED EMAILS &CALENDAR







## JobDiva Integrations Cont...

**PAYROLL** 

**BILLING** 























### BACKGROUND CHECK



**TESTING** 









#### **JobDiva Texting**







#### **JobDiva Process**





#### **Labor Categories**





### **Largest Global Staffing Firms**

| Company          | 2016 Revenue (US\$ Billions) | <b>Headquarters Country</b> |
|------------------|------------------------------|-----------------------------|
| The Adecco Group | 22.5                         | Switzerland                 |
| Randstad         | 20.7                         | Netherlands                 |
| Manpower Group   | 19.2                         | United States               |
| Allegis Group    | 10.2                         | United States               |
| Recruit          | 9.8                          | Japan                       |



### The Largest Global Staffing Companies



€22,708 in EUR millions







### Global Distribution of Staffing Labor

| Revenues   | by segment  |
|------------|-------------|
| 1